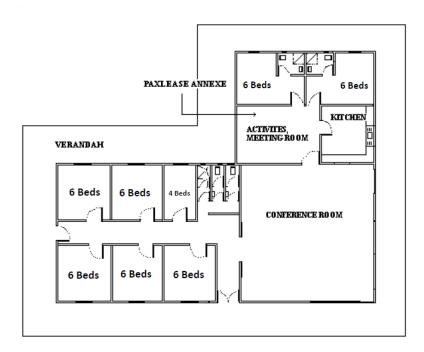

### **DOUGLAS SCRUB BED PLAN**

#### **NIGHT CODES:**

Mo = Monday Th = Thursday
Tu = Tuesday Fr = Friday

We = Wednesday

| Douglas Scrub Rooms Refer to the bed plan |             |        |         |             |        |   |           |             |        |
|-------------------------------------------|-------------|--------|---------|-------------|--------|---|-----------|-------------|--------|
|                                           | Camper Name | Nights |         | Camper Name | Nights |   |           | Camper Name | Nights |
| om 1                                      |             |        | om 2    |             |        | ( | om 3      |             |        |
| Bedroom                                   |             |        | Bedroom |             |        | - | Bedroom   |             |        |
| _                                         |             |        | _       |             |        |   | _         |             |        |
|                                           | Camper Name | Nights |         | Camper Name | Nights |   |           | Camper Name | Nights |
| m 4                                       |             |        | 3 E     |             |        | , | 9<br>E    |             |        |
| Bedroom 4                                 |             |        | Bedroom |             |        | - | Bedroom 6 |             |        |
| ă                                         |             |        | ă       |             |        |   | ă         |             |        |
|                                           | Camper Name | Nights |         | Camper Name | Nights |   |           |             |        |
| Bedroom 7                                 |             |        | 8 moc   |             |        |   |           |             |        |
|                                           |             |        | Bedroom |             |        |   |           |             |        |
|                                           |             |        |         |             |        |   |           |             |        |
|                                           |             |        |         |             |        |   |           |             |        |