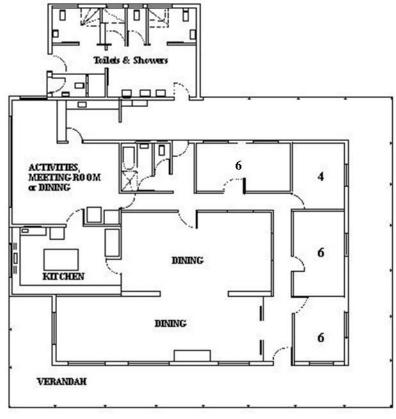

### **PAXLEASE HOUSE**

#### **NIGHT CODES:**

Mo = Monday Th = Thursday
Tu = Tuesday Fr = Friday

We = Wednesday

|           |             |        |               | Doug      | las Scrub Rooms Re | fer to the bed plan |         |             |        |
|-----------|-------------|--------|---------------|-----------|--------------------|---------------------|---------|-------------|--------|
|           | Camper Name | Nights |               |           | Camper Name        | Nights              |         | Camper Name | Nights |
| Bedroom 1 |             |        |               | Bedroom 2 |                    |                     | m       |             |        |
|           |             |        |               |           |                    |                     |         |             |        |
|           |             |        | Ш             |           |                    |                     | Bedroom |             |        |
|           |             |        | $\  \cdot \ $ |           |                    |                     | Be      |             |        |
|           |             |        | $\  \cdot \ $ |           |                    |                     |         |             |        |
| Bedroom 4 | Camper Name | Nights | ╽┖            |           |                    |                     |         |             |        |
|           |             | 0 1    |               |           |                    |                     |         |             |        |
|           |             |        |               |           |                    |                     |         |             |        |
|           |             |        |               |           |                    |                     |         |             |        |
|           |             |        | 1             |           |                    |                     |         |             |        |