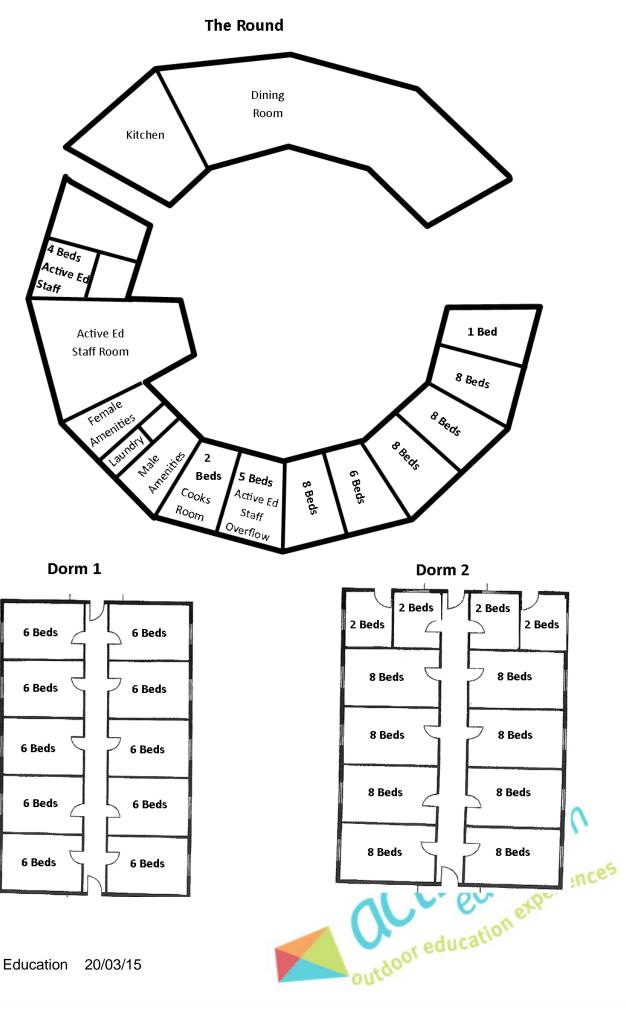

### **The Round**

Please list ALL guests (including staff and day visitors) who are attending your camp and the rooms they will be staying in. This list will be used to ensure all guests are accounted for in an emergency. Please give full names and appropriate night codes for each night of stay per camper.

#### **NIGHT CODES:**

Mo = Monday Th = Thursday
Tu = Tuesday Fr = Friday

We = Wednesday

|         |             |        | The      | Round Rooms Refer to the | bed plan |         |             |        |
|---------|-------------|--------|----------|--------------------------|----------|---------|-------------|--------|
|         | Camper Name | Nights |          | Camper Name              | Nights   |         | Camper Name | Nights |
|         |             |        |          |                          |          |         |             |        |
| ⊣       |             |        | 7        |                          |          | m       |             |        |
| E       |             |        | Bedroom  |                          |          | Bedroom |             |        |
| Bedroom |             |        | dro      |                          |          | l s     |             |        |
| Ä       |             |        | B        |                          |          | Ä       |             |        |
|         |             |        |          |                          |          |         |             |        |
|         |             |        |          |                          |          |         |             |        |
|         | Camper Name | Nights |          | Camper Name              | Nights   | 9       | Camper Name | Nights |
| 4       |             |        |          |                          |          |         |             |        |
| Bedroom |             |        | ι.       |                          |          |         |             |        |
| edro    |             |        | Bedroom  |                          |          |         |             |        |
| Ď       |             |        | edro     |                          |          |         |             |        |
|         |             |        | <b>B</b> |                          |          |         |             |        |
|         | 1           |        |          |                          |          |         |             |        |
|         |             |        |          |                          |          |         |             |        |