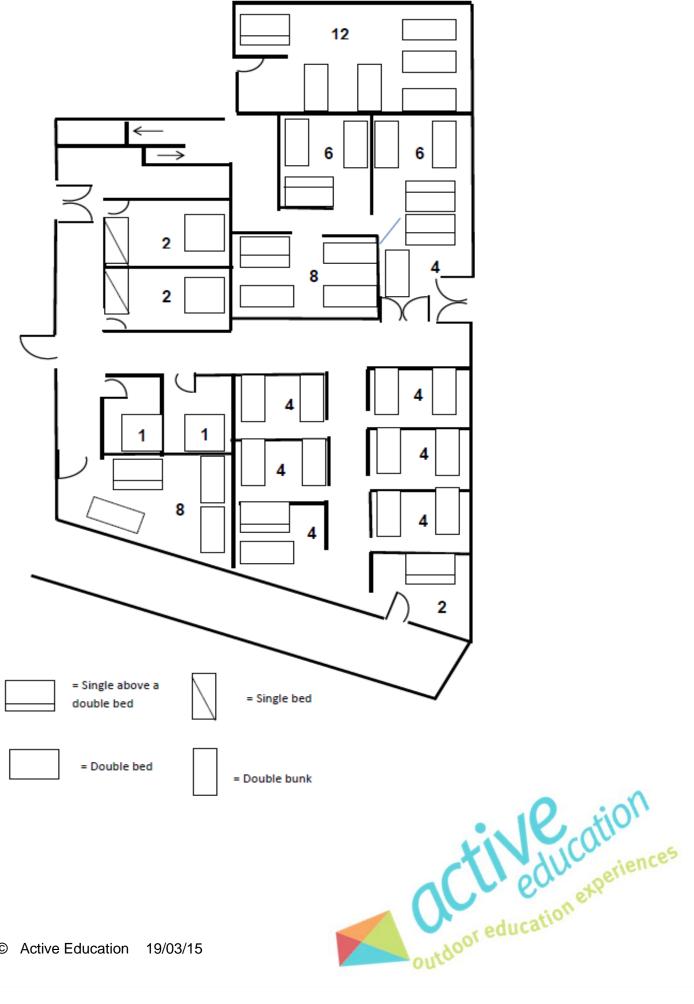

#### BED PLAN FOR CU@WALLAROO

(Sleeps 76 for camping purposes)

#### **BED CODES**

- SB = Single Bed in a Bunk bed
- DB = Double Bed in a Bunk bed
- S = Single Bed
- QS = Queen Size Bed

#### BED CODES

SB = Single Bed in a Bunk bed DB = Double Bed in a Bunk bed S = Single Bed QS = Queen Size Bed

|    |    | _           |        |   | Silo | Rooms Refer to the bed p | an     | - |    | _           |        |
|----|----|-------------|--------|---|------|--------------------------|--------|---|----|-------------|--------|
|    |    | Camper Name | Nights |   |      | Camper Name              | Nights |   |    | Camper Name | Nights |
| ц. | SB |             |        | 2 | SB   |                          |        |   | SB |             |        |
|    | SB |             |        |   | SB   |                          |        | e | SB |             |        |
|    | SB |             |        |   | SB   |                          |        |   | SB |             |        |
|    | SB |             |        |   | SB   |                          |        |   | DB |             |        |
|    | SB |             |        |   | SB   |                          |        |   |    |             |        |
|    | DB |             |        |   | DB   |                          |        |   |    |             |        |
|    |    | Camper Name | Nights |   |      |                          |        |   |    |             |        |
|    | SB |             |        |   |      |                          |        |   |    |             |        |
|    | SB |             |        |   |      |                          |        |   |    |             |        |
|    | SB |             |        |   |      |                          |        |   |    |             |        |
| 4  | SB |             |        |   |      |                          |        |   |    |             |        |
|    | SB |             |        |   |      |                          |        |   |    |             |        |
|    | SB |             |        |   |      |                          |        |   |    |             |        |
|    | SB |             |        |   |      |                          |        |   |    |             |        |
|    | DB |             |        |   |      |                          |        |   |    |             |        |