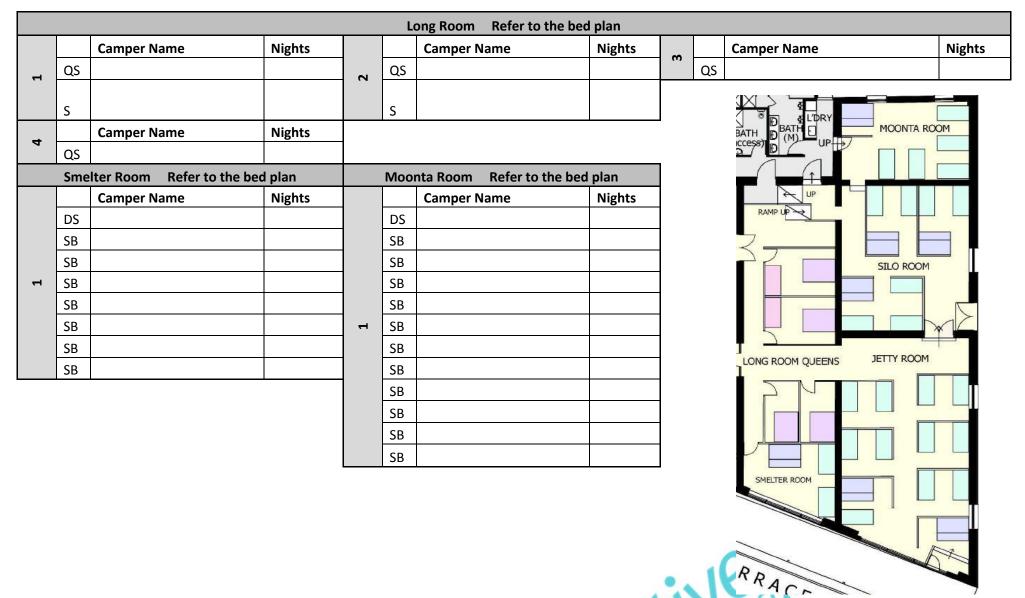

## Long Room & Moonta Room

Please list ALL guests (including staff and day visitors) who are attending your camp and the rooms they will be staying in. This list will be used to ensure all guests are accounted for in an emergency. Please give full names and appropriate night codes for each night of stay per camper.

#### **BED CODES**

- SB = Single Bed in a Bunk bed
- DB = Double Bed in a Bunk bed
- S = Single Bed
- QS = Queen Size Bed

### **Silo Rooms**

Please list ALL guests (including staff and day visitors) who are attending your camp and the rooms they will be staying in. This list will be used to ensure all guests are accounted for in an emergency. Please give full names and appropriate night codes for each night of stay per camper.

#### BED CODES

SB = Single Bed in a Bunk bed DB = Double Bed in a Bunk bed S = Single Bed QS = Queen Size Bed

|    |    | _           |        |   | Silo | Rooms Refer to the bed p | an     | - |    | _           |        |
|----|----|-------------|--------|---|------|--------------------------|--------|---|----|-------------|--------|
|    |    | Camper Name | Nights |   |      | Camper Name              | Nights |   |    | Camper Name | Nights |
| ц. | SB |             |        | 2 | SB   |                          |        |   | SB |             |        |
|    | SB |             |        |   | SB   |                          |        | e | SB |             |        |
|    | SB |             |        |   | SB   |                          |        |   | SB |             |        |
|    | SB |             |        |   | SB   |                          |        |   | DB |             |        |
|    | SB |             |        |   | SB   |                          |        |   |    |             |        |
|    | DB |             |        |   | DB   |                          |        |   |    |             |        |
|    |    | Camper Name | Nights |   |      |                          |        |   |    |             |        |
|    | SB |             |        |   |      |                          |        |   |    |             |        |
|    | SB |             |        |   |      |                          |        |   |    |             |        |
|    | SB |             |        |   |      |                          |        |   |    |             |        |
| 4  | SB |             |        |   |      |                          |        |   |    |             |        |
|    | SB |             |        |   |      |                          |        |   |    |             |        |
|    | SB |             |        |   |      |                          |        |   |    |             |        |
|    | SB |             |        |   |      |                          |        |   |    |             |        |
|    | DB |             |        |   |      |                          |        |   |    |             |        |